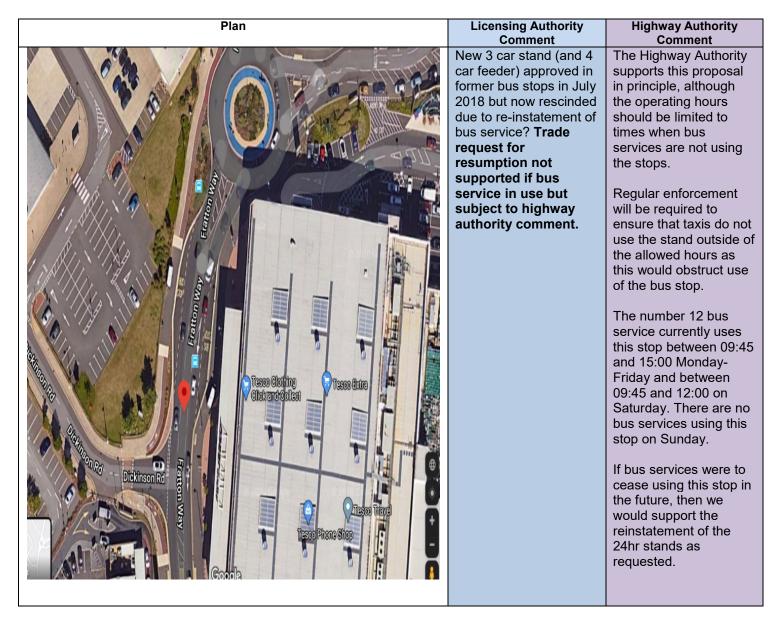

## Location and Description 10:

Fratton Way, re-instatement of taxi stand and feeder by Tesco