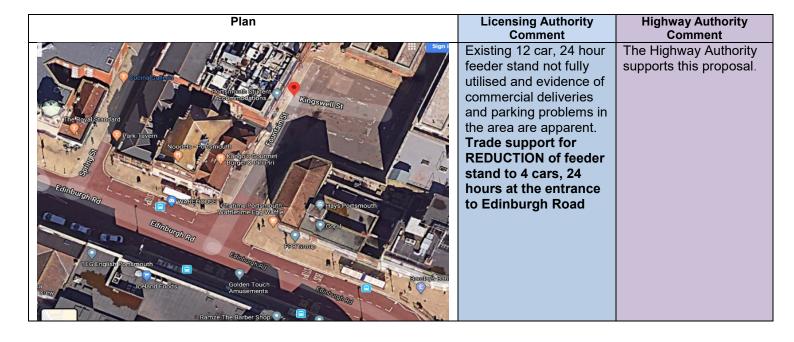

## Location and Description 2:

Edinburgh Road, south side between Stanhope Road and Commercial Road

| Plan                                                                                                                                                                                                                                                                                                                                                                                                                                                                                                                                                                                                                                                                                                                                                                                                                                                                                                                                                                                                                                                                                                                                                                                                                                                                                                                                                                                                                                                                                                                                                                                                                                                                                                                                                                                                                                                                                                                                                                                                                                                                                                                           | Licensing Authority<br>Comment                                                                                                                                                                                                                   | Highway Authority<br>Comment                  |
|--------------------------------------------------------------------------------------------------------------------------------------------------------------------------------------------------------------------------------------------------------------------------------------------------------------------------------------------------------------------------------------------------------------------------------------------------------------------------------------------------------------------------------------------------------------------------------------------------------------------------------------------------------------------------------------------------------------------------------------------------------------------------------------------------------------------------------------------------------------------------------------------------------------------------------------------------------------------------------------------------------------------------------------------------------------------------------------------------------------------------------------------------------------------------------------------------------------------------------------------------------------------------------------------------------------------------------------------------------------------------------------------------------------------------------------------------------------------------------------------------------------------------------------------------------------------------------------------------------------------------------------------------------------------------------------------------------------------------------------------------------------------------------------------------------------------------------------------------------------------------------------------------------------------------------------------------------------------------------------------------------------------------------------------------------------------------------------------------------------------------------|--------------------------------------------------------------------------------------------------------------------------------------------------------------------------------------------------------------------------------------------------|-----------------------------------------------|
| The Reyal Standard    Continue of the Continue | Existing 4 car, 24 hour stand but problems highlighted with rear most "fourth car" causing obstruction to buses by "sticking out" from kerb line - as evidenced in the plan. Recommend rank be reduced to 3 cars, 24 hour operation accordingly. | The Highway Authority supports this proposal. |