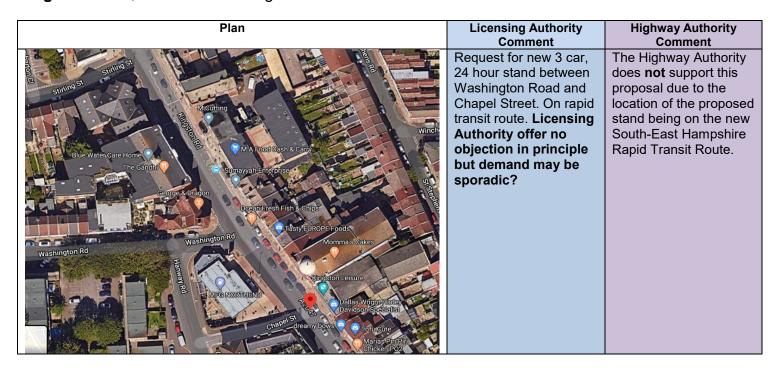

um Grove, North End

### Plan **Licensing Authority Highway Authority** Comment Comment The Highway Authority Existing 4 car night time stand operational supports this proposal between 1900 - 0700 in principle, although the stand and and situated in bus lane associated shelter near Iceland. Trade request for stand to be should be moved to a made 24 hours with new location further nearby Derby Road south towards the (service road) stand to junction with Laburnum be revoked. Licensing Grove, at the end of the authority neutral and current bus lane. This seek advice of will allow buses to pull highway authority. forward from their stop and utilise the bus lane as much as possible before merging with normal traffic.

Location and Description 12:

Kingston Road, on east side facing southbound



## Location and Description 13: **The Hard**, south side by slip way

### **Licensing Authority Highway Authority** Comment Comment Request for new 3 car 24 The Highway Authority hour stand by slipway does not support this facing towards the proposal due to the Dockyard. To replace the blocking of access to former 4 car 24 hour the slipway and the stand now removed as a possibility of buses being obstructed when result of the Transport turning right out of Hub improvements. NOTE -former stand to Clock Street. be formally revoked but proposed new stand NOT SUPPORTED by Licensing Authority as 1) 12 car stand nearby, 2) drop off facilities nearby and 3) concern re vehicle access to common hard slipway.

## Location and Description 14: **Pasteur Road**, QA Hospital



# Location and Descript