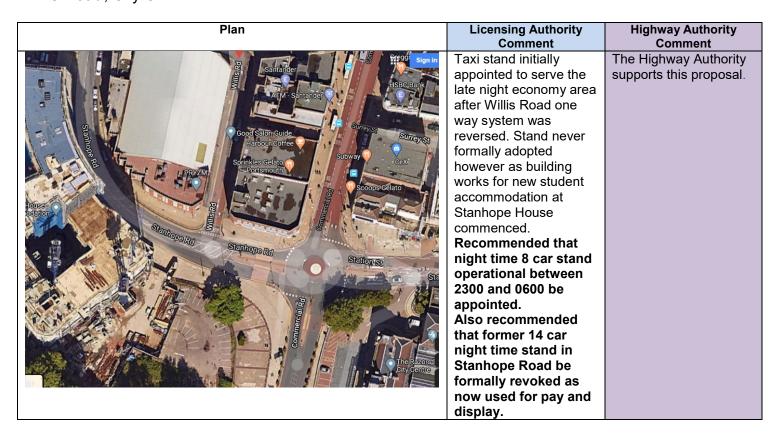

hority** Comment Comment New 3 car night time The Highway Authority stand operational supports this proposal between 2330 - 0600 in principle. and in bus stop Albert Rd opposite Wedgewood However, the hours of Rooms and between operation should be Waverley Road and amended to 23:59 -Beatrice Road. 06:00, due to the last Recommend that bus of the day using the support is given. stop at 23:51 There was previously a 4 car night time Regular enforcement stand in the area will be required to which was revoked. ensure that taxis do not use the stand outside of the allowed hours as this would obstruct an important and well-used bus stop. It should be noted that the Parking Service only provide limited enforcement between 10pm and 7am.

## Location and Description 7: **Willis Road**, City Centre



# Location and Description 8: **Elm Grove**, south side, east of Grove Road South

| Plan