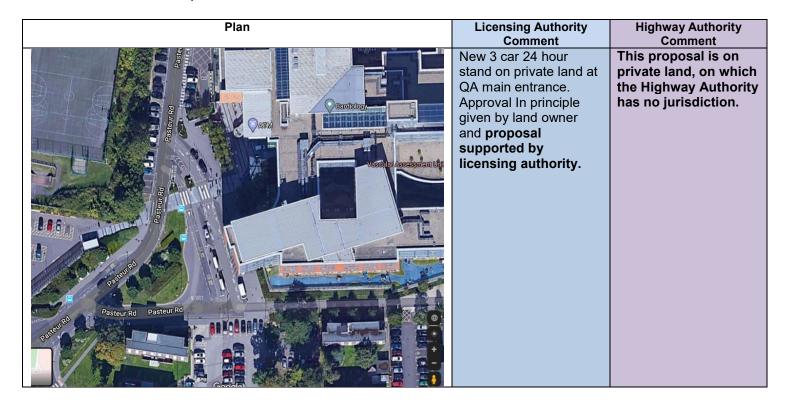

side facing southbound



## Location and Description 13: **The Hard**, south side by slip way

### **Licensing Authority Highway Authority** Comment Comment Request for new 3 car 24 The Highway Authority hour stand by slipway does not support this facing towards the proposal due to the Dockyard. To replace the blocking of access to former 4 car 24 hour the slipway and the stand now removed as a possibility of buses being obstructed when result of the Transport turning right out of Hub improvements. NOTE -former stand to Clock Street. be formally revoked but proposed new stand NOT SUPPORTED by Licensing Authority as 1) 12 car stand nearby, 2) drop off facilities nearby and 3) concern re vehicle access to common hard slipway.

## Location and Description 14: **Pasteur Road**, QA Hospital



# Location and Description 15: **Albert Road**, Adjacent to The Kings Theatre

| Plan                                                                                                                                                                                                                                                                     | Licensing Authority Comment                                                                                                                                                                                            | Highway Authority<br>Comment                                                                                                                                                                            |
|------------------------------