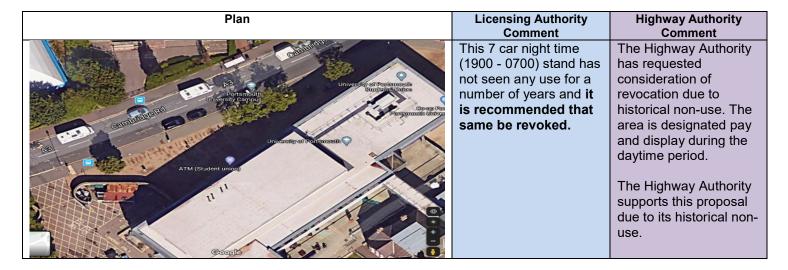

## Review of Hackney Carriage Stands

**Licensing Committee - 23 March 2020 - Appendix A** 



### Location and Description 1:

### Cambridge Road, south east by Union building



## Location and Description 2:

Edinburgh Road, south side between Stanhope Road and Commercial Road

| Plan